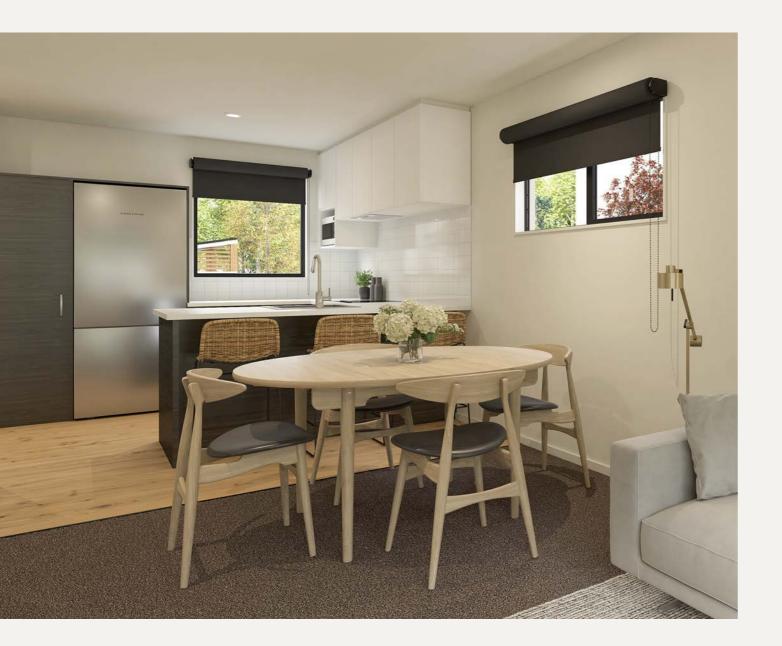

The ground floor of each unit has an open-plan kitchen and living space, featuring TriStone benchtops and high-quality appliances. There's also a handy powder room and laundry space on the bottom floor.

Upstairs are the bedrooms, bathrooms, and built-in wardrobes.

Step outside to enjoy an easy-care outdoor space including a sunny north-facing outdoor entertaining area.

Added features of these units that make urban life easier include automatic gates to enter the complex, garden/bike shed and keyless front door systems.