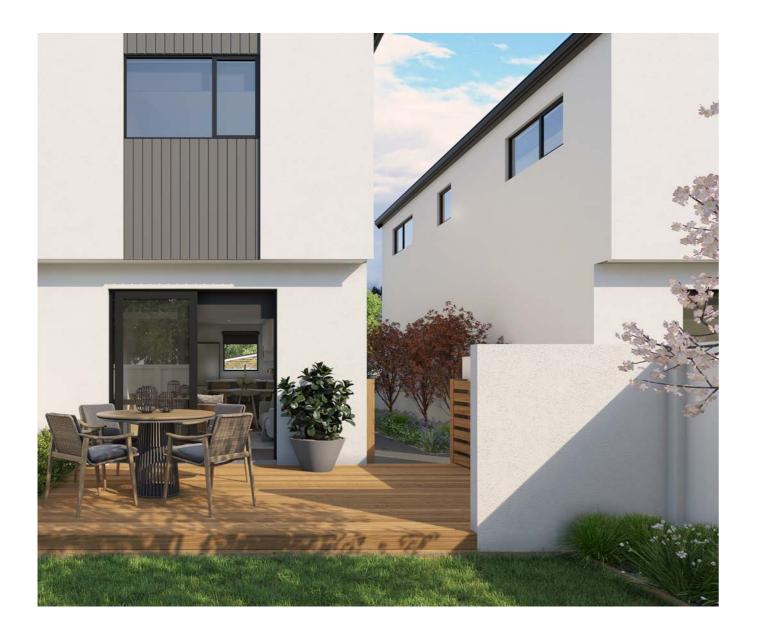

Upstairs are the bedrooms, bathrooms, and built-in wardrobes.

Step outside to enjoy an easy-care outdoor space including a sunny north-facing outdoor entertaining area.

Added features of these units that make urban life easier include automatic gates to enter the complex, garden/bike shed and keyless front door systems.