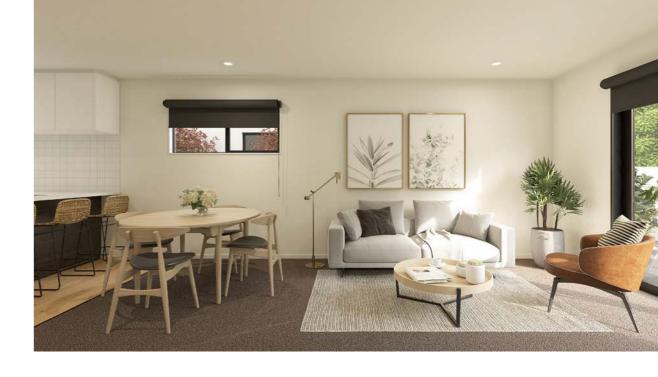

The ground floor of each unit has an open-plan kitchen and living space, featuring TriStone benchtops and high-quality appliances. There's also a handy powder room and laundry space on the bottom floor.

Upstairs are the bedrooms, bathrooms, and built-in wardrobes.

Step outside to enjoy an easy-care outdoor space including a sunny north-facing outdoor entertaining area.

Added features of these units that make urban life easier include automatic gates to enter the complex, garden/bike shed and keyless front door systems.