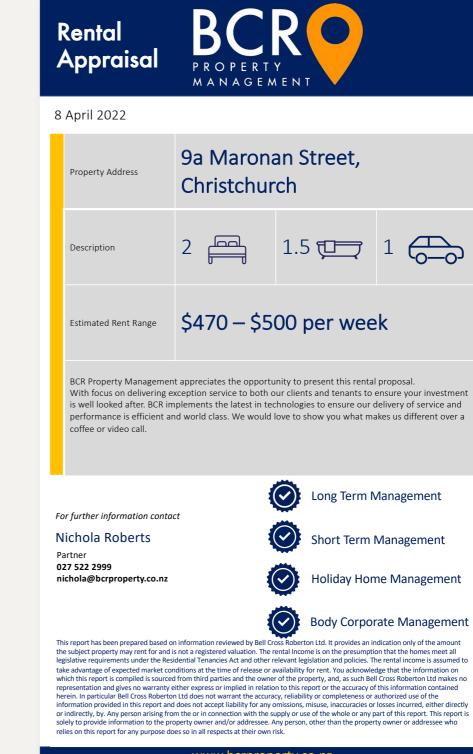

## Units 2—8Image: Constraint of the second second

These attractive two-bedrooms townhouses are spread across a two-story design allowing for open plan living with access directly to a generous north facing, outdoor area.

The upper level holds both bedrooms and the main bathroom. For added convenience there are two toilets, one on each level, along with automatic gates to enter the complex for added security.