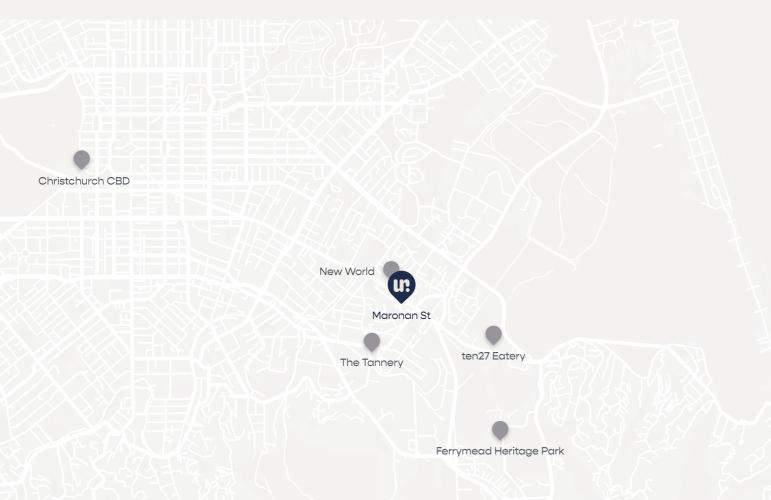

#### What's nearby?

All of the necessary amenities are within easy reach of our Maronan Street development. There's a New World supermarket less than 300 metres from the gate; the closest bus stop is a 100-metre stroll. Boutique shopping centre The Tannery is just a one-kilometre drive or walk away.

It's ten minutes from the complex into the Christchurch CBD, and a few minutes in the other direction to the coast. The perfect spot for convenient urban living!

| Bus Stop                | 100m  |
|-------------------------|-------|
| New World               | 270m  |
| The Tannery             | 950m  |
| ten27 Eatery            | 1.9km |
| Ferrymead Heritage Park | 3.8km |
| Christchurch CBD        | 5.6km |
| Sumner Beach            | 6.5km |