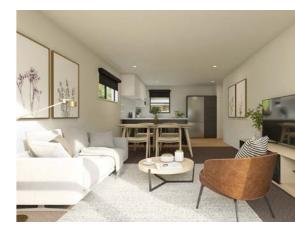

The ground floor of each unit has an open-plan kitchen and living space, featuring TriStone benchtops and high-quality appliances. There's also a handy powder room and laundry space on the bottom floor.

Upstairs are the bedrooms, bathrooms, and built-in wardrobes.

Step outside to enjoy an easy-care outdoor space including a sunny north-facing outdoor entertaining area.

Added features of these units that make urban life easier include automatic gates to enter the complex, garden/bike shed and keyless front door systems.