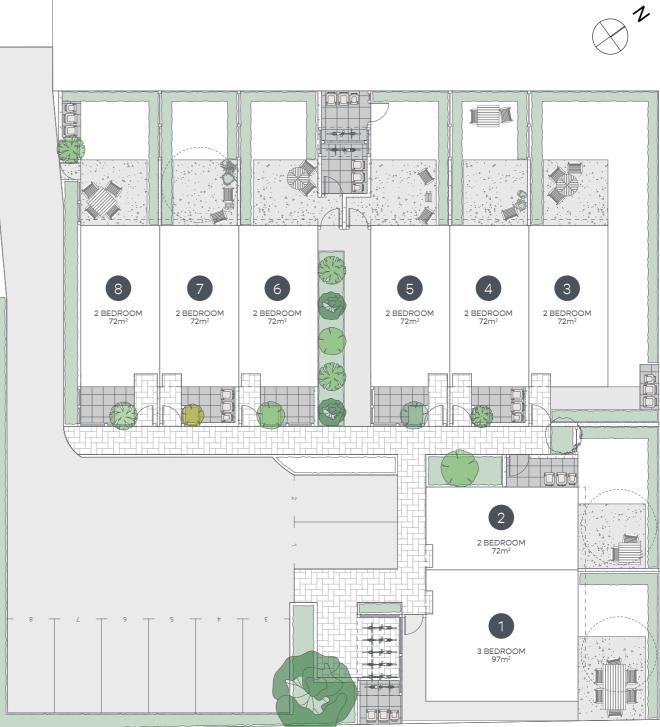

There are eight units in total, seven of which are double-storey two-bedroom townhomes. We also offer one double-storey three-bedroom townhouse.

## **Unit 1** 9a Maronan Street

ΗL

97m<sup>2</sup>

This stylish three bedroom townhouse is spread across a two-story design allowing for elegant open plan living with efficient use of space.

## Units 2—8Image: Constraint of the second second

These attractive two-bedrooms townhouses are spread across a two-story design allowing for open plan living with access directly to a generous north facing, outdoor area.

## Pricing

| Unit | Bedrooms | Baths | Interior M <sup>2</sup> | Car Park | Price     |
|------|----------|-------|-------------------------|----------|-----------|
| 1    | 3        | 2     | 97m²                    | 1        | \$750,000 |
| 2    | 2        | 1.5   | 72m <sup>2</sup>        | 1        | \$650,000 |
| 3    | 2        | 1.5   | 72m <sup>2</sup>        | 1        | \$650,000 |
| 4    | 2        | 1.5   | 72m <sup>2</sup>        | 1        | \$625,000 |
| 5    | 2        | 1.5   | 72m <sup>2</sup>        | 1        | \$650,000 |
| 6    | 2        | 1.5   | 72m <sup>2</sup>        | 1        | \$650,000 |
| 7    | 2        | 1.5   | 72m <sup>2</sup>        | 1        | \$625,000 |
| 8    | 2        | 1.5   | 72m <sup>2</sup>        | 1        | \$650,000 |