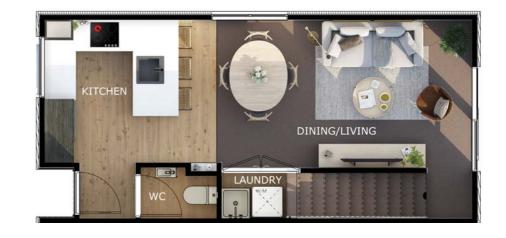

## Layout

#### Ground Floor

The master bedroom features an attached bathroom and a slider, which opens to your own outdoor area. The upper level holds another two generously sized bedrooms and a bathroom.

For added convenience there are two toilets, one on each level, along with automatic gates to enter the complex for added security.

#### Ground Floor