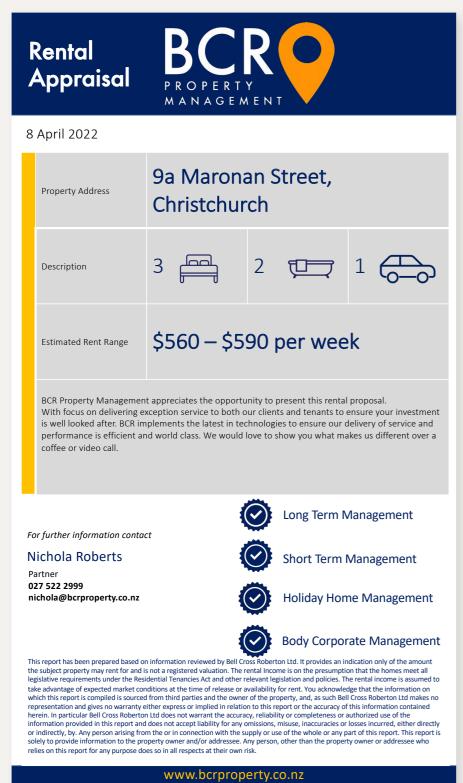

## **Unit 1** 9a Maronan Street

ΗL

97m<sup>2</sup>

This stylish three bedroom townhouse is spread across a two-story design allowing for elegant open plan living with efficient use of space.

#### Ground Floor

The master bedroom features an attached bathroom and a slider, which opens to your own outdoor area. The upper level holds another two generously sized bedrooms and a bathroom.

For added convenience there are two toilets, one on each level, along with automatic gates to enter the complex for added security.