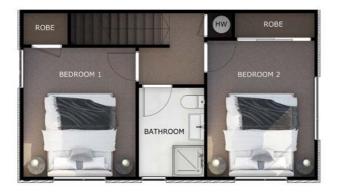

## Units 2—8Image: Constraint of the second second

These attractive two-bedrooms townhouses are spread across a two-story design allowing for open plan living with access directly to a generous north facing, outdoor area.

The upper level holds both bedrooms and the main bathroom. For added convenience there are two toilets, one on each level, along with automatic gates to enter the complex for added security.

#### Ground Floor

#### First Floor

YOUR SPACE, YOUR WAY