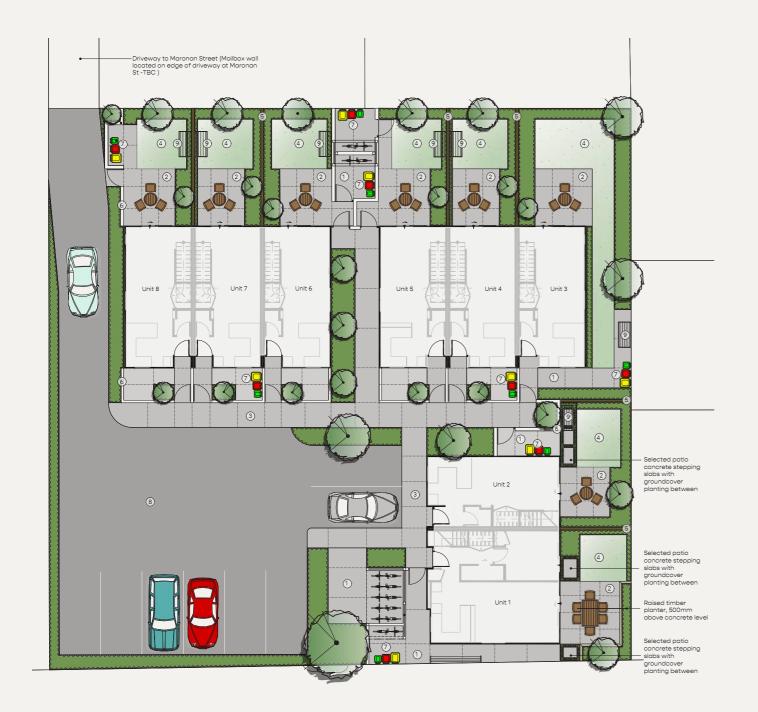

## Landscape Plan

#### LANDSCAPE PLAN

| Key |                                                       |
|-----|-------------------------------------------------------|
| 1   | Coloured concrete paving for service/utility areas    |
| 2   | . Coloured / sawcut concrete paving for private patic |
| 3   | Coloured / sawcut concrete footpaths                  |
| 4   | Lawn areas                                            |
| 5   | 1.8m high timber board and batten fence               |
| 6   | 1.8m high masonry wall with plaster finish            |
| 7   | . Bins park                                           |
| 8   | Asphalt driveway and parking areas                    |
| 9   | Selected fold out clothesline (1.2x0.6m or similar)   |

#### SHRUB SCHEDULE

| Key  | Botanic Name                           |
|------|----------------------------------------|
| Cate | Carex testacea                         |
| GrBM | Griselinia littoralis 'Broadway Mint'  |
| HePP | Hebe 'Pretty in Pink'                  |
| _aBM | Lavandula angustifolia 'Blue Mountain' |
| iMW  | Liriope muscari 'Monroe's White'       |
| _olt | Lomandra 'Lime Tuff'                   |
| Opja | Ophiopogon japonicus 'Nana'            |
| PaAv | Parahebe 'Avalanche'                   |
| PhPe | Phormium 'Pepe'                        |
| PhSM | Phormium 'Sweet Mist'                  |
| PiPP | Pittosporum 'Pom Pom'                  |
| Pran | Pratia angulata                        |
| Trja | Trachelospermum jasminoides            |

TREE SCHEDULE

| Key  | Botanic Name                      |
|------|-----------------------------------|
| АсКа | Acer palmatum 'Katsura'           |
| MaLG | Magnolia grandiflora 'Little Gem' |
| MaPI | Malus ioensis 'Plena'             |
| PrSS | Prunus autumnalis 'Southern Gem'  |
| Pscr | Pseudopanax crassifolius          |
| PyPe | Pyrus salicifolia 'Pendula'       |
| SoDG | Sophora 'Dragons Gold'            |