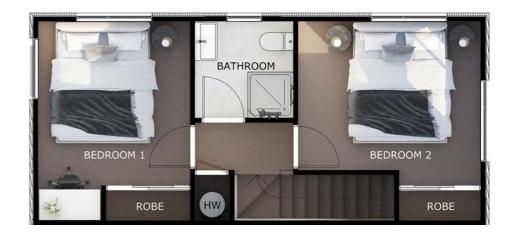

## Units 2—8Image: Constraint of the second second

These attractive two-bedrooms townhouses are spread across a two-story design allowing for open plan living with access directly to a generous north facing, outdoor area.

The upper level holds both bedrooms and the main bathroom. For added convenience there are two toilets, one on each level, along with automatic gates to enter the complex for added security.

#### Ground Floor

#### First Floor

YOUR SPACE, YOUR WAY