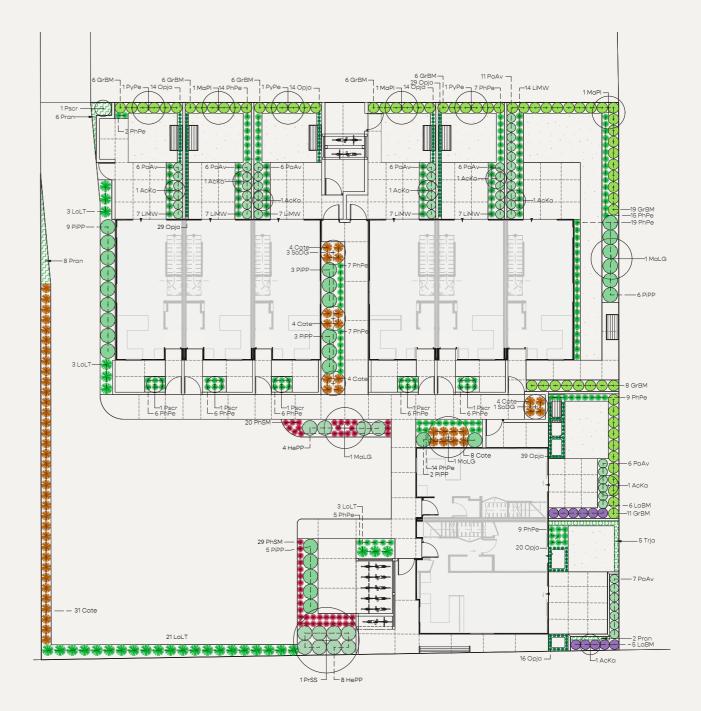

## Landscape Plan

#### LANDSCAPE PLAN

| Key |                                                       |
|-----|-------------------------------------------------------|
| 1   | Coloured concrete paving for service/utility areas    |
| 2   | . Coloured / sawcut concrete paving for private patic |
| 3   | Coloured / sawcut concrete footpaths                  |
| 4   | Lawn areas                                            |
| 5   | 1.8m high timber board and batten fence               |
| 6   | 1.8m high masonry wall with plaster finish            |
| 7   | . Bins park                                           |
| 8   | Asphalt driveway and parking areas                    |
| 9   | Selected fold out clothesline (1.2x0.6m or similar)   |

#### SHRUB SCHEDULE

| Key  | Botanic Name                           |
|------|----------------------------------------|
| Cate | Carex testacea                         |
| GrBM | Griselinia littoralis 'Broadway Mint'  |
| HePP | Hebe 'Pretty in Pink'                  |
| _aBM | Lavandula angustifolia 'Blue Mountain' |
| iMW  | Liriope muscari 'Monroe's White'       |
| _olt | Lomandra 'Lime Tuff'                   |
| Opja | Ophiopogon japonicus 'Nana'            |
| PaAv | Parahebe 'Avalanche'                   |
| PhPe | Phormium 'Pepe'                        |
| PhSM | Phormium 'Sweet Mist'                  |
| PiPP | Pittosporum 'Pom Pom'                  |
| Pran | Pratia angulata                        |
| Trja | Trachelospermum jasminoides            |

TREE SCHEDULE

| Key  | Botanic Name                      |
|------|-----------------------------------|
| АсКа | Acer palmatum 'Katsura'           |
| MaLG | Magnolia grandiflora 'Little Gem' |
| MaPI | Malus ioensis 'Plena'             |
| PrSS | Prunus autumnalis 'Southern Gem'  |
| Pscr | Pseudopanax crassifolius          |
| PyPe | Pyrus salicifolia 'Pendula'       |
| SoDG | Sophora 'Dragons Gold'            |